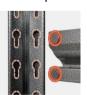

#### **Details**

Teardrop hole

Adjustable shelves

Reinforcement design

### **Details**

Teardrop hole

Adjustable shelves

Reinforcement design

**Options** 

3 layers

4 layers

5 layers

### **Details**

Teardrop hole

Adjustable shelves

Reinforcement design

Options

5 layers

6 layers