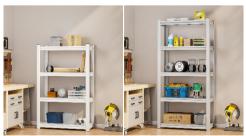

## **Specification:**

Product Name: Multi-layer Storage Shelf

Phone: +86 166 6379 9513

Item No.: FNT-CS-03

Product Size: Customized size

Material: Cold rolled steel plate

Column 1.0-1.5mm Thickness: Shelves 0.5-0.8mm

Surface coating: Electrostatic powder coating

Packing Volume: Customized Warranty: 8 years

### **Product Overview**

Huge loading capacity: 100kg/layer

Thickened and reinforced teardrop hole columns

Structure: Knock down, easy assemble Color: RAL or Pantone (customized)

### **Key Features**

Suitable for multi places: Company, Basement, Warehouse, Tools Room, etc.

Double-thickened shelves, enhance loading capacity

Sturdy construction and durable usage Shelves adjustable(height) & Foldable

## **Options**

3 layers

4 layers

5 layers

6 layers