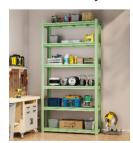

#### **Product Overview**

Huge loading capacity: 100kg/layer

Thickened and reinforced teardrop hole columns

Structure: Knock down, easy assemble Color: RAL or Pantone (customized)

### **Key Features**

Suitable for multi places: Company, Basement, Warehouse, Tools Room, etc.

Double-thickened shelves, enhance loading capacity

Sturdy construction and durable usage Shelves adjustable(height) & Foldable

## **Options**

3 layers

4 layers

5 layers

6 layers