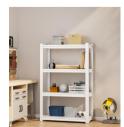

## **Specification:**

Product Name: Multi-layer Storage Shelf

Phone: +86 166 6379 9513

Item No.: FNT-CS-03

Product Size: Customized size

Material: Cold rolled steel plate

Column 1.0-1.5mm Thickness: Shelves 0.5-0.8mm

Surface coating: Electrostatic powder coating

Packing Volume: Customized Warranty: 8 years

### **Product Overview**

Huge loading capacity: 100kg/layer

Thickened and reinforced teardrop hole columns

Structure: Knock down, easy assemble Color: RAL or Pantone (customized)

### **Key Features**

Suitable for multi places: Company, Basement, Warehouse, Tools Room, etc.

Double-thickened shelves, enhance loading capacity

Sturdy construction and durable usage Shelves adjustable(height) & Foldable

#### **Details**

Teardrop hole

Adjustable shelves

Reinforcement design

## **Options**

3 layers

4 layers

5 layers

6 layers