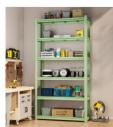

### **Specification:**

Product Name: Multy-Layer Teardrop Hole Storage Shelf

Item No.: FNT-CS-06
Product Size: Customized size

Material: Cold rolled steel plate

Thickness Column 1.0-1.5mm Shelves 0.5-0.8mm

Surface coating: Electrostatic powder coating

Packing Volume: Customized Warranty: 8 years

## **Product Overview**

Huge loading capacity: 100kg/layer

Thickened and reinforced teardrop hole columns

Structure: Knock down, easy assemble Color: RAL or Pantone (customized)

### **Key Features**

Suitable for multi places: Company, Basement, Warehouse, Tools room, etc.

Double-thickened shelves, enhance loading capacity

Sturdy construction and durable usage Shelves adjustable(height) & Foldable

### **Details**

Teardrop hole

Adjustable shelves

Reinforcement design

Options

5 layers

6 layers