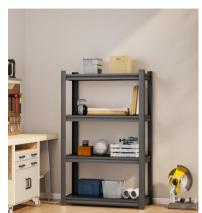

#### **Product Overview**

Huge loading capacity: 100kg/layer

Thickened and reinforced teardrop hole columns

Structure: Knock down, easy assemble Color: RAL or Pantone (customized)

### **Key Features**

Suitable for multi places: Company, Basement, Warehouse, Tools Room, etc.

Double-thickened shelves, enhance loading capacity

Sturdy construction and durable usage Shelves adjustable(height) & Foldable

## **Options**

3 layers

4 layers

5 layers

6 layers