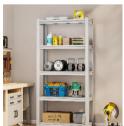

## **Options**

3 layers

4 layers

5 layers

6 layers

### **Details**

Teardrop hole

Adjustable shelves

Reinforcement design

**Options** 

3 layers

4 layers

5 layers

### **Details**

Teardrop hole

Adjustable shelves

Reinforcement design

Options

5 layers

6 layers