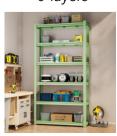

### **Specification:**

Product Name: Multy-Layer Teardrop Hole Storage Shelf

Item No.: FNT-CS-06
Product Size: Customized size

Material: Cold rolled steel plate

Thickness Column 1.0-1.5mm Shelves 0.5-0.8mm

Surface coating: Electrostatic powder coating

Packing Volume: Customized Warranty: 8 years

## **Product Overview**

Huge loading capacity: 100kg/layer

Thickened and reinforced teardrop hole columns

Structure: Knock down, easy assemble Color: RAL or Pantone (customized)

### **Key Features**

Suitable for multi places: Company, Basement, Warehouse, Tools room, etc.

Double-thickened shelves, enhance loading capacity

Sturdy construction and durable usage Shelves adjustable(height) & Foldable

### **Details**

Teardrop hole

Adjustable shelves

Reinforcement design

Options

5 layers

6 layers