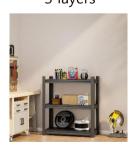

## **Options**

3 layers

4 layers

5 layers

6 layers

### **Details**

Teardrop hole

Adjustable shelves

Reinforcement design

**Options** 

3 layers

4 layers

5 layers