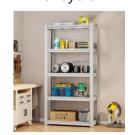

## **Specification:**

Product Name: Multy-Layer Teardrop Hole Storage Shelf

FNT-CS-05 Item No.: Product Size: Customized size

Material: Cold rolled steel plate

Thickness Column 1.0-1.5 mm Shelves 0.5-0.8 mm

Surface coating: Electrostatic powder coating

Packing Volume: Customized Warranty: 8 years

## **Product Overview**

Huge loading capacity: 100kg/layer

Thickened and reinforced teardrop hole columns

Structure: Knock down, easy assemble Color: RAL or Pantone (customized)

### **Key Features**

Suitable for multi places: Company, Basement, Warehouse, Tools room, etc.

Double-thickened shelves, enhance loading capacity

Sturdy construction and durable usage Shelves adjustable(height) & Foldable

### **Details**

Teardrop hole

Adjustable shelves

Reinforcement design

**Options** 

3 layers

4 layers

5 layers