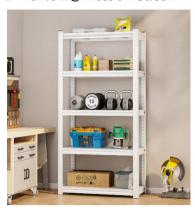

#### **Product Overview**

Huge loading capacity: 100kg/layer

Thickened and reinforced teardrop hole columns

Structure: Knock down, easy assemble Color: RAL or Pantone (customized)

### **Key Features**

Suitable for multi places: Company, Basement, Warehouse, Tools Room, etc.

Double-thickened shelves, enhance loading capacity

Sturdy construction and durable usage Shelves adjustable(height) & Foldable

## **Options**

3 layers

4 layers

5 layers

6 layers