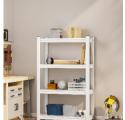

## **Options**

3 layers

4 layers

5 layers

6 layers

### **Details**

Teardrop hole

Adjustable shelves

Reinforcement design

**Options** 

3 layers

4 layers

5 layers