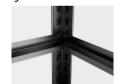

.com Phone: +86 166 6379 9513



## **Specification:**

Product Name: Multy-Layer Teardrop Hole Storage Shelf

FNT-CS-05 Item No.: Product Size: Customized size

Material: Cold rolled steel plate

Thickness Column 1.0-1.5 mm Shelves 0.5-0.8 mm

Surface coating: Electrostatic powder coating

Packing Volume: Customized Warranty: 8 years

## **Product Overview**

Huge loading capacity: 100kg/layer

Thickened and reinforced teardrop hole columns

Structure: Knock down, easy assemble Color: RAL or Pantone (customized)

### **Key Features**

Suitable for multi places: Company, Basement, Warehouse, Tools room, etc.

Double-thickened shelves, enhance loading capacity

Sturdy construction and durable usage Shelves adjustable(height) & Foldable

### **Details**

Teardrop hole



Adjustable shelves



Reinforcement design



**Options** 

3 layers

4 layers

5 layers













# LUOYANG FURNITURE IMPORT AND EXPORT TRADING CO.,LTD

#### E-mail:biz@fntcabinet.com Phone: +86 166 6379 9513



### **Specification:**

Product Name: Multy-Layer Teardrop Hole Storage Shelf

Item No.: FNT-CS-06
Product Size: Customized size

Material: Cold rolled steel plate

Thickness Column 1.0-1.5mm Shelves 0.5-0.8mm

Surface coating: Electrostatic powder coating

Packing Volume: Customized Warranty: 8 years

## **Product Overview**

Huge loading capacity: 100kg/layer

Thickened and reinforced teardrop hole columns

Structure: Knock down, easy assemble Color: RAL or Pantone (customized)

### **Key Features**

Suitable for multi places: Company, Basement, Warehouse, Tools room, etc.

Double-thickened shel