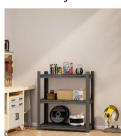

# Specification:

Product Name: Multi-layer Storage Shelf

Phone: +86 166 6379 9513

Item No.: FNT-CS-03

Product Size: Customized size

Material: Cold rolled steel plate

Column 1.0-1.5mm Thickness: Shelves 0.5-0.8mm

Surface coating: Electrostatic powder coating

Packing Volume: Customized Warranty: 8 years

#### **Product Overview**

Huge loading capacity: 100kg/layer

Thickened and reinforced teardrop hole columns

Structure: Knock down, easy assemble Color: RAL or Pantone (customized)

### **Key Features**

Suitable for multi places: Company, Basement, Warehouse, Tools Room, etc.

Double-thickened shelves, enhance loading capacity

Sturdy construction and durable usage Shelves adjustable(height) & Foldable

## **Options**

3 layers

4 layers

5 layers

6 layers