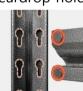

#### **Details**

Teardrop hole

Adjustable shelves

Reinforcement design

### **Details**

Teardrop hole

Adjustable shelves

Reinforcement design

**Options** 

3 layers

4 layers

5 layers

### **Details**

Teardrop hole

Adjustable shelves

Reinforcement design

Options

5 layers

6 layers