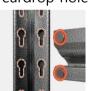

#### **Product Overview**

Huge loading capacity: 100kg/layer

Thickened and reinforced teardrop hole columns

Structure: Knock down, easy assemble Color: RAL or Pantone (customized)

#### **Details**

Teardrop hole

Adjustable shelves

Reinforcement design