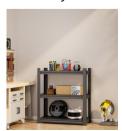

# Specification:

Product Name: Multi-layer Storage Shelf

Phone: +86 166 6379 9513

Item No.: FNT-CS-03

Product Size: Customized size

Material: Cold rolled steel plate

Column 1.0-1.5mm Thickness: Shelves 0.5-0.8mm

Surface coating: Electrostatic powder coating

Packing Volume: Customized Warranty: 8 years

#### **Product Overview**

Huge loading capacity: 100kg/layer

Thickened and reinforced teardrop hole columns

Structure: Knock down, easy assemble Color: RAL or Pantone (customized)

### **Key Features**

Suitable for multi places: Company, Basement, Warehouse, Tools Room, etc.

Double-thickened shelves, enhance loading capacity

Sturdy construction and durable usage Shelves adjustable(height) & Foldable

#### **Details**

Teardrop hole

Adjustable shelves

Reinforcement design

## **Options**

3 layers

4 layers

5 layers

6 layers