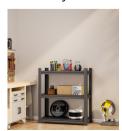

# Specification:

Product Name: Multi-layer Storage Shelf

Phone: +86 166 6379 9513

Item No.: FNT-CS-03

Product Size: Customized size

Material: Cold rolled steel plate

Column 1.0-1.5mm Thickness: Shelves 0.5-0.8mm

Surface coating: Electrostatic powder coating

Packing Volume: Customized Warranty: 8 years

#### **Product Overview**

Huge loading capacity: 100kg/layer

Thickened and reinforced teardrop hole columns

Structure: Knock down, easy assemble Color: RAL or Pantone (customized)

### **Key Features**

Suitable for multi places: Company, Basement, Warehouse, Tools Room, etc.

Double-thickened shelves, enhance loading capacity

Sturdy construction and durable usage Shelves adjustable(height) & Foldable

#### **Details**

Teardrop hole

Adjustable shelves

Reinforcement design

## **Options**

3 layers

4 layers

5 layers

6 layers