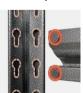

#### **Details**

Teardrop hole

Adjustable shelves

Reinforcement design

### **Details**

Teardrop hole

Adjustable shelves

Reinforcement design

**Options** 

3 layers

4 layers

5 layers

### **Details**

Teardrop hole

Adjustable shelves

Reinforcement design

Options

5 layers

6 layers