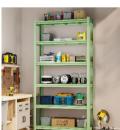

#### **Product Overview**

Huge loading capacity: 100kg/layer

Thickened and reinforced teardrop hole columns

Structure: Knock down, easy assemble Color: RAL or Pantone (customized)

### **Key Features**

Suitable for multi places: Company, Basement, Warehouse, Tools Room, etc.

Double-thickened shelves, enhance loading capacity

Sturdy construction and durable usage Shelves adjustable(height) & Foldable

#### **Details**

Teardrop hole

Adjustable shelves

Reinforcement design

### **Product Overview**

Huge loading capacity: 100kg/layer

Thickened and reinforced teardrop hole columns

Structure: Knock down, easy assemble Color: RAL or Pantone (customized)