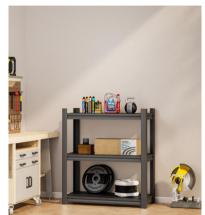

#### **Product Overview**

Huge loading capacity: 100kg/layer

Thickened and reinforced teardrop hole columns

Structure: Knock down, easy assemble Color: RAL or Pantone (customized)

### **Key Features**

Suitable for multi places: Company, Basement, Warehouse, Tools Room, etc.

Double-thickened shelves, enhance loading capacity

Sturdy construction and durable usage Shelves adjustable(height) & Foldable

## **Options**

3 layers

4 layers

5 layers

6 layers