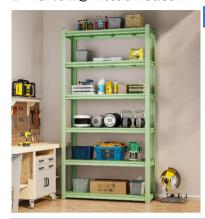

### **Product Overview**

Huge loading capacity: 100kg/layer

Thickened and reinforced teardrop hole columns

Structure: Knock down, easy assemble Color: RAL or Pantone (customized)

### **Key Features**

Suitable for multi places: Company, Basement, Warehouse, Tools Room, etc.

Double-thickened shelves, enhance loading capacity

Sturdy construction and durable usage Shelves adjustable(height) & Foldable

## **Options**

3 layers

4 layers

5 layers

6 layers